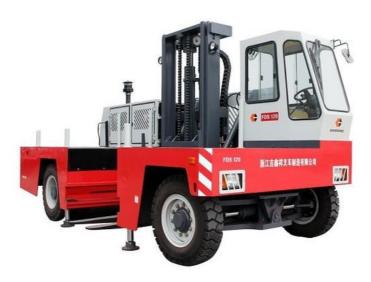

## **Product Description**

12 ton diesel side loader forklift is from GOODSENSE China. It can be both indoor and outdoor use. The driver is main focus. The driver cabin is designed for ceiling amount human factor engineering. Intelligent vehicle control, in combination with the latest engine technologies, noise, exhaust emissions and energy consumption is kept to a minimum. 12 ton diesel side loader forklift can also be used generally for long goods transport in narrow aisles or as a traditional forklift for pallet and block stacking.

#### 12 ton diesel side loader forklift features:

Two in one: forklift, side loader forklift.

Load capacity of 12 ton.

Powerful diesel drive.

Can be used both indoors and outside.

Tighter turning radius and improved mobility and trafficability.

Highest all-round view.

Compact mast.