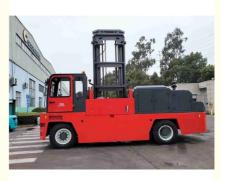

### Fork carriages and mast

Mast and fork carriages are extremely compact and designed for the driver to see past the mast rather than through it giving excellent view of the load and beyond.

Taizhou Ruidong Import and Export Co., Ltd